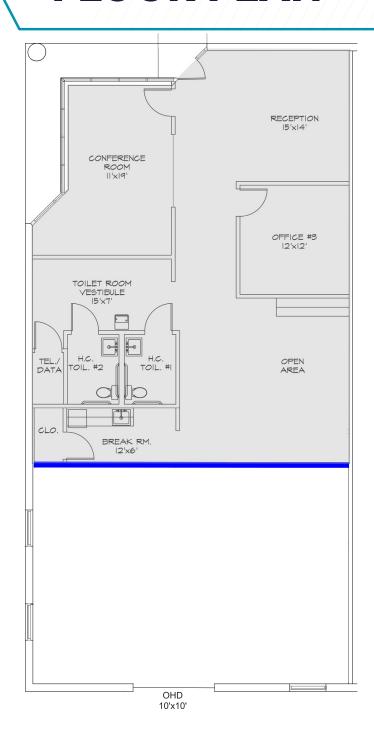

# MERIDIAN CONCOURSE CENTER

SUITE 220 | 4600 140TH AVE N | CLEARWATER, FL 33762



**SPACE AVAILABLE Q2 2025** 



### **BUILDING HIGHLIGHTS**

± 1,200 SF

± 1,200 SF

**OFFICE** 

**WAREHOUSE** 

2.6 / 1,000

Q2 2025

**PARKING RATIO** 

**AVAILABLE** 

Air Conditioning:

100% AC

**Sprinkler Type:** 

**Wet System** 

Grade Level Doors:

One (1) 10' x 10' Grade Level

Door





## THE LOCATION



#### **FLOOR PLAN**



#### FOR MORE INFORMATION, PLEASE CONTACT:

John Jackson Mobile: +1 727 643 7316 john.jackson@cushwake.com

JT Faircloth Mobile: +1 813-833-3242 jt.faircloth@cushwake.com

Casey Perry
Mobile: +1 813 233 6564
casey.g.perry@cushwake.com



One Tampa City Center Suite 3300 Tampa, Florida 33602 | USA

©2025 Cushman & Wakefield. All rights reserved. The information contained in this communication is strictly confidential. This information has been obtained from sources believed to be reliable but has not been verified. NO WARRANTY OR REPRESENTATION, EXPRESS OR IMPLIED, IS MADE AS TO THE CONDITION OF THE PROPERTY (OR PROPERTIES) REFERENCED HEREIN OR AS TO THE ACCURACY OR COMPLETENESS OF THE INFORMATION CONTAINED HEREIN, AND SAME IS SUBMITTED SUBJECT TO ERRORS, OMISSIONS, CHANGE OF PRICE, RENTA