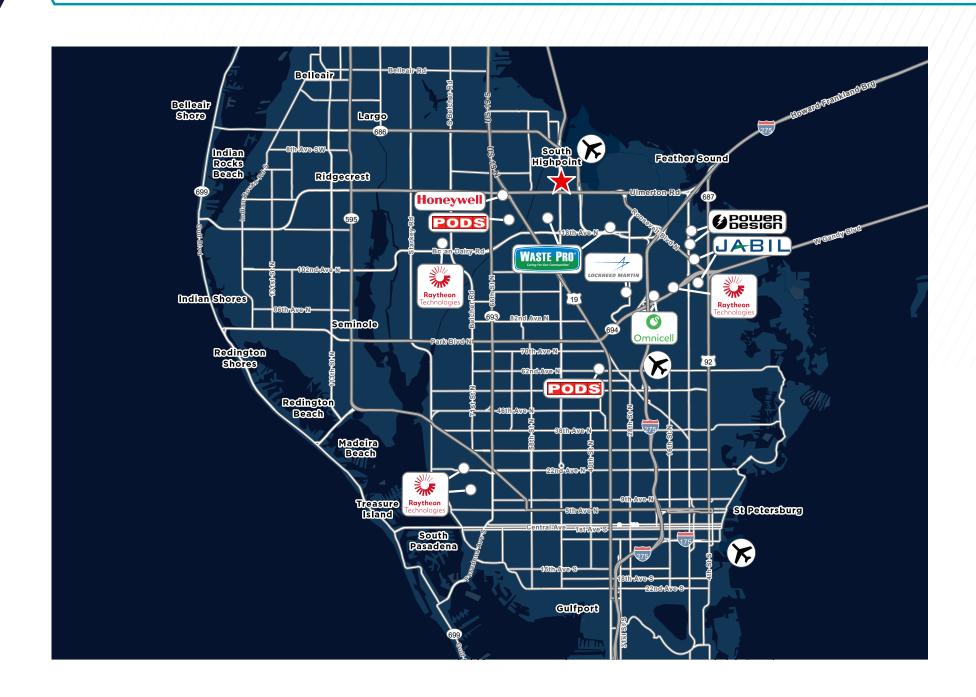

# MERIDIAN CONCOURSE CENTER

SUITE 220 | 4600 140TH AVE N | CLEARWATER, FL 33762



**SPACE AVAILABLE Q2 2025** 



### **BUILDING HIGHLIGHTS**

± 1,200 SF

± 1,200 SF

**OFFICE** 

**WAREHOUSE** 

2.6 / 1,000

Q2 2025

**PARKING RATIO** 

**AVAILABLE** 

Air Conditioning:

100% AC

**Sprinkler Type:** 

**Wet System** 

Grade Level Doors:

One (1) 10' x 10' Grade Level

Door





## THE LOCATION



#### **FLOOR PLAN**



#### FOR MORE INFORMATION, PLEASE CONTACT:

John Jackson Mobile: +1 727 643 7316 john.jackson@cushwake.com

JT Faircloth Mobile: +1 813-833-3242 jt.faircloth@cushwake.com

Casey Perry
Mobile: +1 813 233 6564
casey.g.perry@cushwake.com



One Tampa City Center Suite 3300 Tampa, Florida 33602 | USA

©2025 Cushman & Wakefield. All rights reserved. The information contained in this communication is strictly confidential. This information has been obtained from sources believed to be reliable but has not been verified. NO WARRANTY OR REPRESENTATION, EXPRESS OR IMPLIED, IS MADE AS TO THE CONDITION OF THE PROPERTY (OR PROPERTIES) REFERENCED HEREIN OR AS TO THE ACCURACY OR COMPLETENESS OF THE INFORMATION CONTAINED HEREIN, AND SAME IS SUBMITTED SUBJECT TO ERRORS, OMISSIONS,