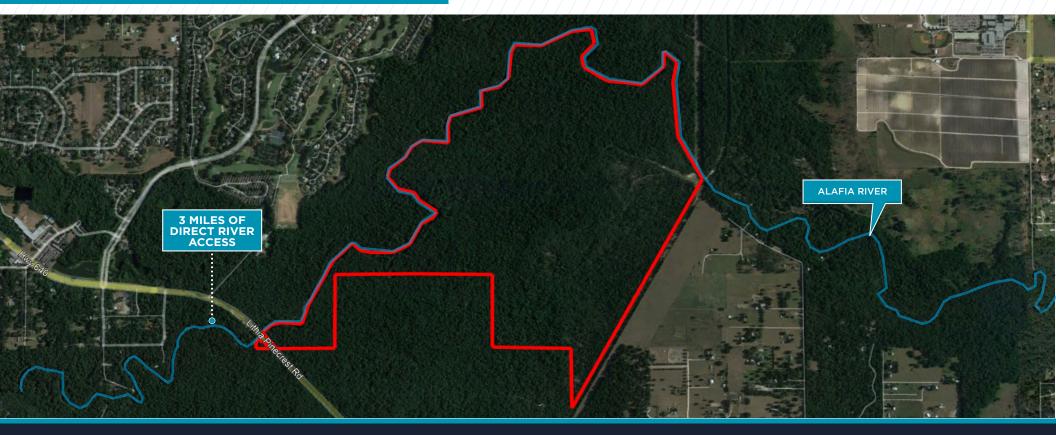

## PROPERTY HIGHLIGHTS

**ASKING PRICE** \$3.500.000

**TOTAL ACRES** ± 484 AC

PARCEL ID #

U103021ZZZ000004320400

• U153021ZZZ000004346700

• U163021ZZZ000004351700

U093021ZZZ000004319900

ZONING AR (Agricultural/Rural)

**FUTURE LAND USE** AR (Agricultural/Rural)

Sale of property includes:

• 8.88 State Wetland Mitigation Credits

• 8.91 Federal Wetland Mitigation Credits

Great property for recreational hunting or kayaking on Alafia River

3 miles of direct river access

Deed allows 7 AC homesite